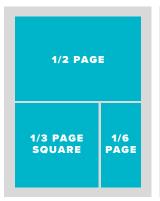

## PREMIUM PLACEMENTS

| Inside Fro | nt | ( | Co | V  | er |  |  |  |   | . \$2,500  |
|------------|----|---|----|----|----|--|--|--|---|------------|
| Page 1     |    |   |    |    |    |  |  |  |   | . \$2,500  |
| Inside Bac | k  | C | ò  | VE | er |  |  |  | , | . \$2,350  |
|            |    |   |    |    |    |  |  |  |   |            |
| Full Page  |    |   |    |    |    |  |  |  |   | . \$ 2,100 |
| 2/3 Page   |    |   |    | •  |    |  |  |  |   | . \$ 1,845 |
| 1/2 Page   |    |   |    |    |    |  |  |  |   | . \$ 1,445 |
| 1/3 Page   |    |   |    |    | •  |  |  |  |   | . \$ 1,245 |
| 1/6 Page   |    |   |    |    |    |  |  |  |   | . \$ 1,000 |