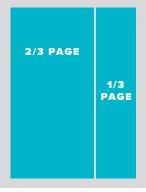

## PREMIUM PLACEMENTS

| Inside Fro | nt | ( | Co | V  | er |  |  |  |   | . \$2,500  |
|------------|----|---|----|----|----|--|--|--|---|------------|
| Page 1     |    |   |    |    |    |  |  |  |   | . \$2,500  |
| Inside Bac | k  | C | ò  | VE | er |  |  |  | , | . \$2,350  |
|            |    |   |    |    |    |  |  |  |   |            |
| Full Page  |    |   |    |    |    |  |  |  |   | . \$ 2,100 |
| 2/3 Page   |    |   |    | •  |    |  |  |  |   | . \$ 1,845 |
| 1/2 Page   |    |   |    |    |    |  |  |  |   | . \$ 1,445 |
| 1/3 Page   |    |   |    |    | •  |  |  |  |   | . \$ 1,245 |
| 1/6 Page   |    |   |    |    |    |  |  |  |   | . \$ 1,000 |